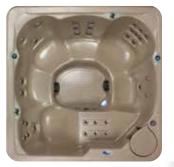

G-2L DIAMOND 36-JET

G-2B DIAMOND 36-JET

G-2 DIAMOND SERIES

74.5 x 74.5 x 32"
300 US
8 LED Points of Light
Non-Lounger
Seats up to 7
240V

G-2L DIAMOND 28-JET

74.5 x 74.5 x 32"
300 US
Lounger
8 LED Points of Light
Seats up to 6
120V/240 PLUG & PLAY

G-2B DIAMOND 28-JET

74.5 x 74.5 x 32"
300 US
Non-Lounger
8 LED Points of Light
Seats up to 7
120V/240 PLUG & PLAY