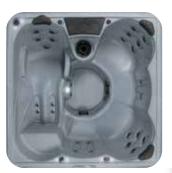

## G-2 LEGEND SERIES

G-2 LEGEND 36-JET 74.5 x 74.5 x 32" 300 US Lounger 8 LED Points of Light Seats up to 6 240V

G-2 LEGEND
28-JET
74.5 x 74.5 x 32"
300 US
Lounger
8 LED Points of Light
Seats up to 6
120V/240 PLUG & PLAY