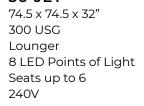

## G-2 LEGEND SERIES

G-2 LEGEND 36-JET 74.5 x 74.5 x 32" 300 US Lounger 8 LED Points of Light Seats up to 6 240V

G-2 LEGEND
28-JET
74.5 x 74.5 x 32"
300 US
Lounger
8 LED Points of Light
Seats up to 6
120V/240 PLUG & PLAY