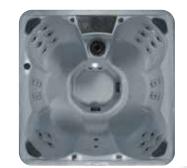

G-2L DIAMOND 36-JET

G-2B DIAMOND 36-JET

G-2 DIAMOND SERIES

74.5 x 74.5 x 32"
300 US
8 LED Points of Light
Non-Lounger
Seats up to 7
240V

G-2L DIAMOND 28-JET

74.5 x 74.5 x 32"
300 US
Lounger
8 LED Points of Light
Seats up to 6
120V/240 PLUG & PLAY

G-2B DIAMOND 28-JET

74.5 x 74.5 x 32"
300 US
Non-Lounger
8 LED Points of Light
Seats up to 7
120V/240 PLUG & PLAY