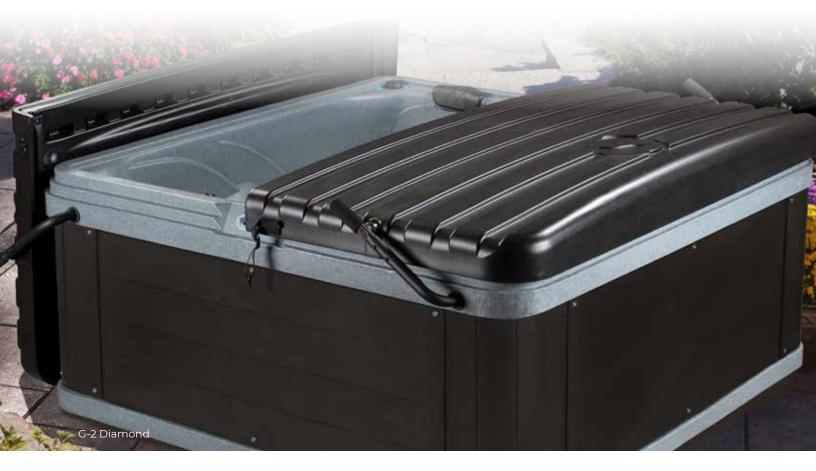

## THE G-2 SERIES BY STRONG SPAS

Durability, features and affordability are the marks of our popular G-2 Series. Strong Spas' innovative engineering is showcased in the DURA-SHIELD® HardCover and integrated step & towel holder features available on the G-2 line. The G-2 Series offers hardwired and plug & play spas in a variety of colors.