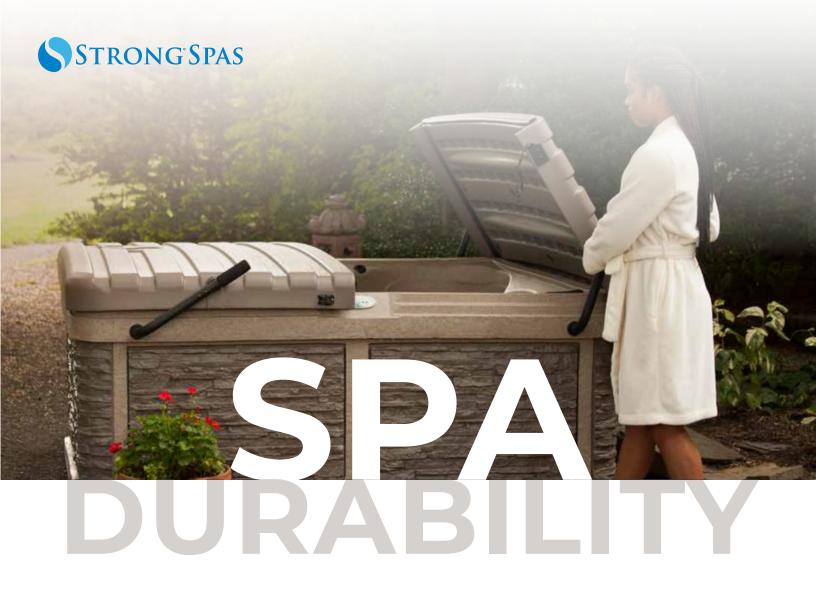

## THE G-2 SERIES BY STRONG SPAS

Durability, features and affordability are the marks of our popular G-2 Series. Strong Spas' innovative engineering is showcased in the DURA-SHIELD® HardCover and integrated step & towel holder features available on the G-2 line. The G-2 Series offers hardwired and plug & play spas in a variety of colors.