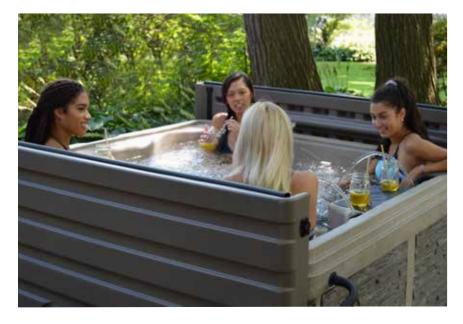

## THE G-2 SERIES BY STRONG SPAS

Durability, features and affordability are the marks of our popular G-2 Series. Strong Spas' innovative engineering is showcased in the DURA-SHIELD® HardCover and integrated step & towel holder features available on the G-2 line. The G-2 Series offers hardwired and plug & play spas in a variety of colors.