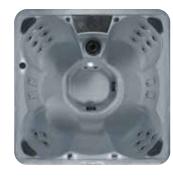

G-2L DIAMOND 36-JET

G-2B DIAMOND 36-JET

G-2 DIAMOND SERIES

74.5 x 74.5 x 32"
300 US
8 LED Points of Light
Non-Lounger
Seats up to 7
240V

G-2L DIAMOND 28-JET

74.5 x 74.5 x 32"
300 US
Lounger
8 LED Points of Light
Seats up to 6
120V/240 PLUG & PLAY

G-2B DIAMOND 28-JET

74.5 x 74.5 x 32"
300 US
Non-Lounger
8 LED Points of Light
Seats up to 7
120V/240 PLUG & PLAY