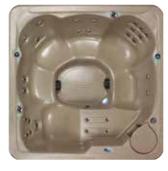

G-2L DIAMOND 36-JET

G-2B DIAMOND 36-JET

G-2 DIAMOND SERIES

74.5 x 74.5 x 32"
300 US
8 LED Points of Light
Non-Lounger
Seats up to 7
240V

G-2L DIAMOND 28-JET

74.5 x 74.5 x 32"
300 US
Lounger
8 LED Points of Light
Seats up to 6
120V/240 PLUG & PLAY