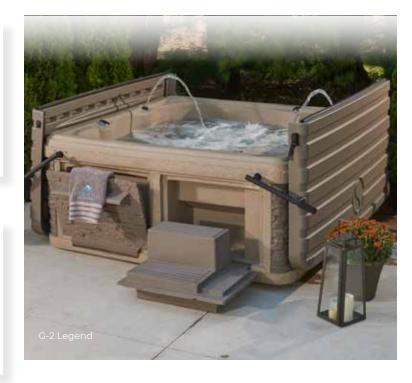

## G-2 LEGEND SERIES

G-2 LEGEND 36-JET 74.5 x 74.5 x 32" 300 US Lounger 8 LED Points of Light Seats up to 6 240V

G-2 LEGEND
28-JET
74.5 x 74.5 x 32"
300 US
Lounger
8 LED Points of Light
Seats up to 6
120V/240 PLUG & PLAY