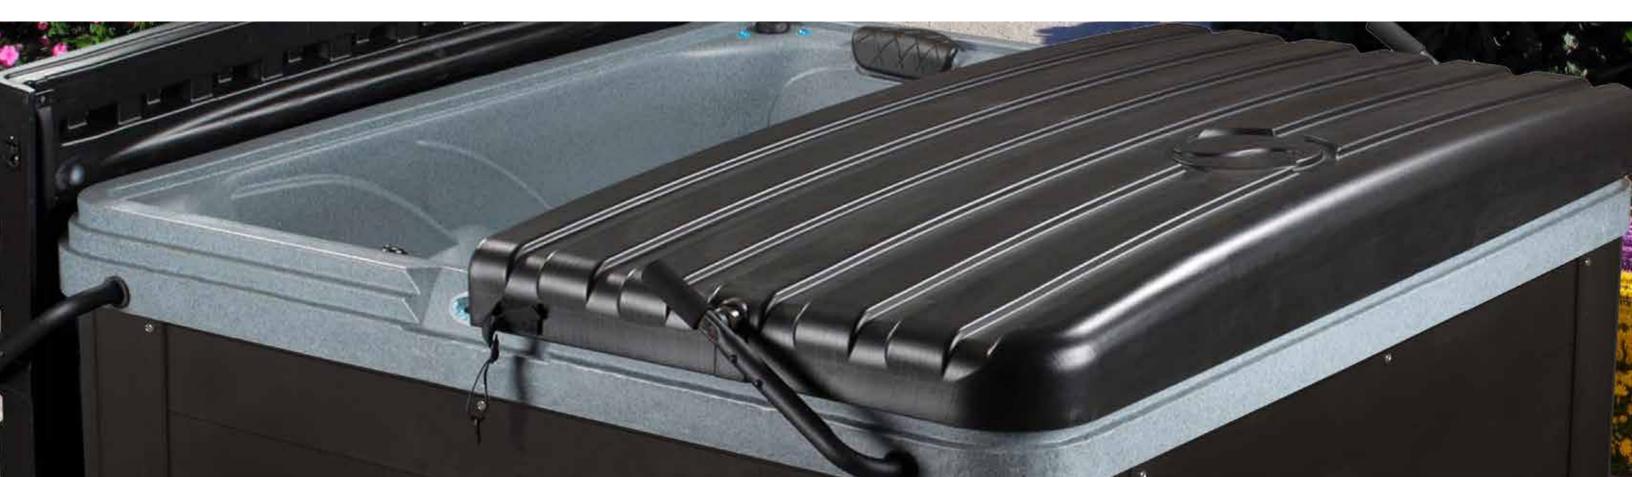

## THE G-2 SERIES BY STRONG SPAS

Durability, features and affordability are the marks of our popular G-2 Series. Strong Spas' innovative engineering is showcased in the DURA-SHIELD® HardCover and integrated step & towel holder features available on the G-2 line. The G-2 Series offers hardwired and plug & play spas in a variety of colors.